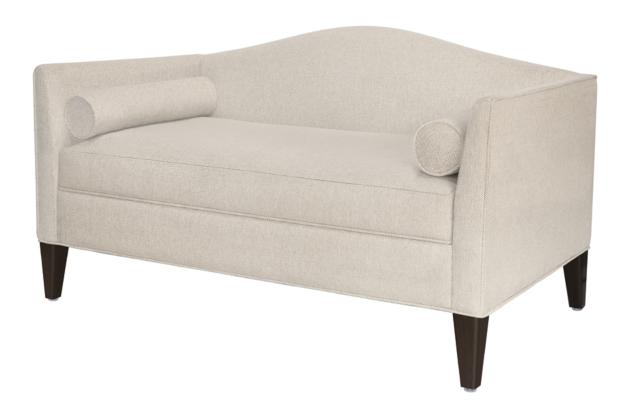

# buronzo Bench

Kwalu's Buronzo Bench is a modern interpretation of vintage bench seating. The raised curved back is a throwback to a bygone era. The distinctive flared arms, seat and back, all outlined in luxurious piping, make this classic perfect for any setting today. The bolster pillows, also edged in piping, are attached to the Buronzo Bench. The piping on this bench is optional.

Model: BRN111A1 52W 25D 30H 37.5SW 19SD 19SH 26AH