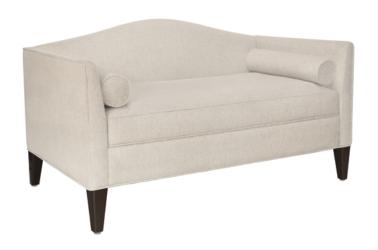

# buronzo Bench

Kwalu's Buronzo Bench is a modern interpretation of vintage bench seating. The raised curved back is a throwback to a bygone era. The distinctive flared arms, seat and back, all outlined in luxurious piping, make this classic perfect for any setting today. The bolster pillows, also edged in piping, are attached to the Buronzo Bench. The piping on this bench is optional.

Model: BRN111A1 52W 25D 30H 37.5SW 19SD 19SH 26AH