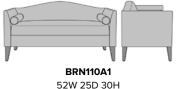

Model: BRN111A1 52W 25D 30H 37.5SW 19SD 19SH 26AH

# Statement of Line

26AH

52W 25D 30H 26AH

26AH

52W 25D 30H

52W 25D 30H 26AH

52W 25D 30H 26AH