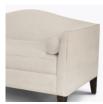

# buronzo Bench

Kwalu's Buronzo Bench is a modern interpretation of vintage bench seating. The raised curved back is a throwback to a bygone era. The distinctive flared arms, seat and back, all outlined in luxurious piping, make this classic perfect for any setting today. The bolster pillows, also edged in piping, are attached to the Buronzo Bench. The piping on this bench is optional.

Model: BRN111A1 52W 25D 30H 37.5SW 19SD 19SH 26AH