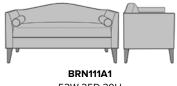

Model: BRN111A1 52W 25D 30H 37.5SW 19SD 19SH 26AH

# Statement of Line

26AH

52W 25D 30H 26AH

26AH

52W 25D 30H

52W 25D 30H 26AH

52W 25D 30H 26AH